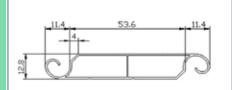

# Model: KSS-TS28 - 28mm Top Slat

| Material :          | Aluminum |
|---------------------|----------|
| Slat Height :       | 65mm     |
| Nominal Thickness : | 1.60mm   |
| Weight Per Meter M: | 6.3kg    |
| Slats Used Per Door | 1        |

| Maximum Width :            | 2.5m |
|----------------------------|------|
| Maximum Height :           | 5.0m |
| Minimum Roller Diameter :  | 60mm |
| Powder Coated or Painted   |      |
| Insulated or Non Insulated |      |