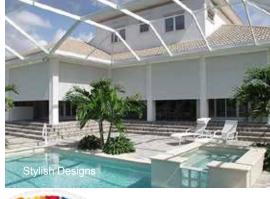

# **Horizontal Shutters & Shading**

Our horizontal shutters are fully motorized and are ideal for areas where design and functionality are crucial. The Horizontal Shutters provide an excellent alternative to glass or other materials.

Horizontal shutters are an ideal alternative to glass, plastic or material roofing and can be adjusted instantly to suit your needs. Open or close the roof fully as well as adjust the slates to allow sunlight and airflow through.

### Advantages.

Glass and plastic roofing tend to heat the area underneath while material roofs block the view and direct sunlight. With the adjustable slat horizontal roof you have total flexibility.

### Modern Design.

The new modern design can be incorporated into your building design and creates an attractive addition to walkways, patios and pool areas.

### Silent Operation.

The Horizontal Shutters are fully motorized and operated by remote control or fixed switches. The units can also be connected to a full automation system and controlled by PC or Smartphone as well as sensors which follow the sun

# "Lightweight, Modern Design with Silent Operation"

Horizontal shutters are manufactured from High Grade Aluminum and designed to withstand tough weather conditions. The powder coated aluminum can withstand sea air and will not fade during exposure to the sun.