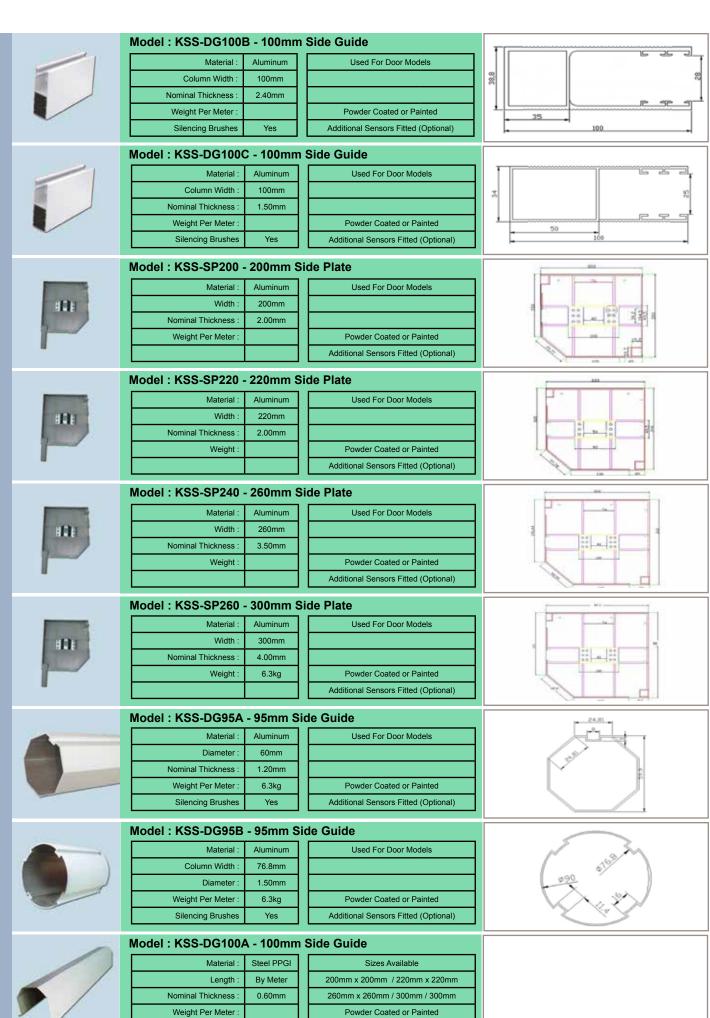

|
| Weight Per Meter M: | 6.3kg    |
| Slats Used Per Door | 1        |

| Maximum Width :            | 2.5m |
|----------------------------|------|
| Maximum Height :           | 5.0m |
| Minimum Roller Diameter :  | 60mm |
| Powder Coated or Painted   |      |
| Insulated or Non Insulated |      |





# Model: KSS-TS55 - 77mm Top Slat

| Material :            | Aluminum |
|-----------------------|----------|
| Slat Height :         | 55mm     |
| Nominal Thickness :   | 1.40mm   |
| Weight Per Meter M:   | 6.3kg    |
| Slats Used Per Door : |          |

| Maximum Width :            | 2.5m |
|----------------------------|------|
| Maximum Height:            | 5.0m |
| Minimum Roller Diameter :  | 60mm |
| Powder Coated or Painted   |      |
| Insulated or Non Insulated |      |









Easy Installation



Thailand's Leading Supplier Of:

Roller Shutter Doors & Windows
Sectional Garage Doors
Horizontal Shutters & Motorized Shades
Steel Buildings
Steel Roofing
Fiberglass Roofing
Custom Steel & Fiberglass Projects

KSS Thailand Co., Ltd. 1/206 Bang Waek, Bang Pai, Bang Khae, Bangkok. Thailand. 10160

Telephone +66 2 457 2928 / +66 81 913 0093

(Thai / English)

Website: Http://www.kssthailand.com

E-mail: info@kssthailand.com



QR CODE: SCAN ME WITH YOUR SMARTPHONE