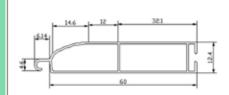

# Model: KSS-TS28 - 28mm Top Slat

| Material :          | Aluminum |
|---------------------|----------|
| Slat Height :       | 65mm     |
| Nominal Thickness : | 1.60mm   |
| Weight Per Meter M: | 6.3kg    |
| Slats Used Per Door | 1        |

| Maximum Width :            | 2.5m |
|----------------------------|------|
| Maximum Height :           | 5.0m |
| Minimum Roller Diameter :  | 60mm |
| Powder Coated or Painted   |      |
| Insulated or Non Insulated |      |