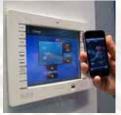

### **Home Automation**

Forgot to close the shutters! Don't worry with the home automation systems you can control your door and window shutters from anywhere in the world all on your smartphone or PC

# **Home Automation**

With home automation you can control shutters and other equipment in your home by smartphone or tablet as well as remotely over the internet. So if you are away on holiday and need to close the shutters now you can!

# "Control Your Shutters From Anywhere. Open & Close Using Smartphones Or PC"