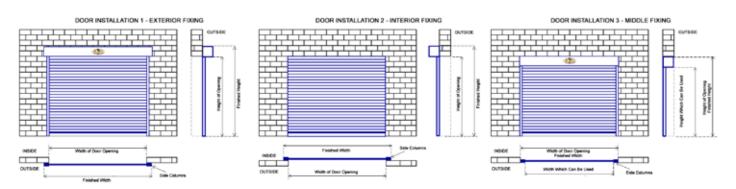

The doors can be installed to the interior, exterior or center of an opening and operated manually, by chain or fully motorized.

Doors are available in a variety of colours and styles from fully enclosed slats, partially open slats, a mixture of both or fully open slats.