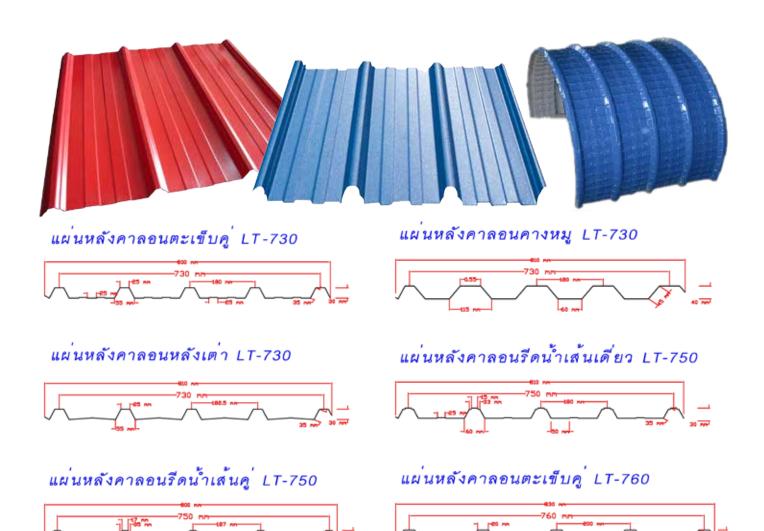

# Roofing

We provide a wide range of metal sheet and fiberglass roofing panels to suit both commercial and residential properties.

Choosing the proper metal roofing panel for your building is one of the first steps to achieving good energy efficiency.

Our roofing is manufactured from high quality steel PPGI, PPGL, GL or GI and we also offer a range of fiberglass panels which can be used together with the steel panels to allow natural light into your building.

# "Straight Roofing And Curved / Formed Roofing Panels"

Colour Code.

If you find a better price we will beat it Garaunteed!

Fiberglass - Natural Light Panels

Insulated & Non Insulated Panels