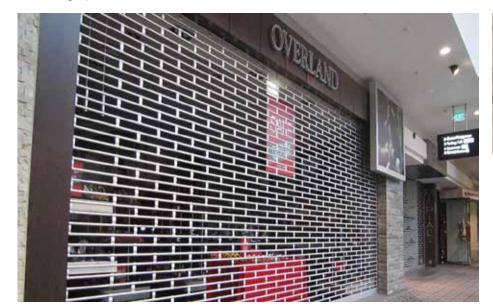

# **Security Grilles**

Ideal for commercial premises or situations when a stylish open shutter is required. Full grills of partial grills available.

# **Security Grilles**

Our high speed doors are available in Steel, Aluminium or PVC and are ideal for warehouses, factories, hangars and other large premises. Widths can be from 5m to over 20 meters

Security grilles provide an array of attractive solutions for a variety of retail, commercial and industrial applications and provide security, ventilation and visibility. Grilles are available in a number of patterns and are available in both manual and motorized versions. Constructed of aluminum, stainless or galvanized steel these grilles can be installed internally or externally to most properties and are designed for durability and easy operation. Our comprehensive line of security grilles affords both reliability and peace of mind and our price guarantee ensures you get the best deal every time.

# "Security Roller Grilles Provide Security, Visibility & Ventilation"

If you find a better price we will beat it Garaunteed! Terms a Condition lepty

Contact us now for more information on Thailand +66 2 457 2928 or visit us at http://www.kssthailand.com