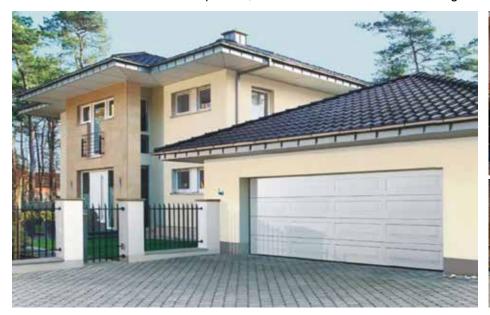

# **Garage Doors**

Elegant doors for all purposes. Roller Shutter of Sectional Garage Doors. Ideal for residential or commercial use.

# **Garage Doors (Sectional)**

Our Garage doors are available in either the traditional "Up & Over" style or "Roller Door" style and are manufactured from either Extruded Aluminium profiles, Galvanized Steel Panels or Fiberglass in a wide variety of styles and colours.

What Is A Sectional Door? As the name suggests sectional garage doors are divided into sections.

These sections are comprised of separate horizontal hinged panels manufactured from

Insulated Galvanized Steel Panels or Fiberglass.

The sections travel vertically by means of multiple rollers within a track. As the sections are hinged the entire garage door rises upwards, through

a tight curve and comes to rest in the garage ceiling space parallel to the garage floor.

The door opens "Up & Over" and can be installed into almost any existing opening.

All doors are operated by remote control and can be fitted with a number of additional sensors such as obstacle protection, auto car detection, and more.