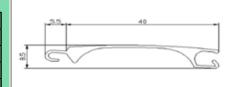

# Model: KSS-33A - 33mm Double Layer Slat

| Material :           | Aluminum |
|----------------------|----------|
| Slat Height :        | 33mm     |
| Nominal Thickness :  | 1.0mm    |
| Weight Per Sqm (M²): | 7.3kg    |
| Slat Per Meter :     |          |

| Maximum Width :            | 2.5m |  |
|----------------------------|------|--|
| Maximum Height :           | 5.0m |  |
| Minimum Roller Diameter :  | 60mm |  |
| Powder Coated or Painted   |      |  |
| Insulated or Non Insulated |      |  |
|                            |      |  |