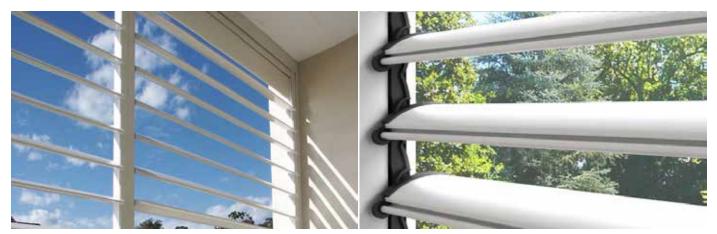

# **Horizontal Shutters & Shading**

Our horizontal shutters are fully motorized and are ideal for areas where design and functionality are crucial. The Horizontal Shutters provide an excellent alternative to glass or other materials.

Horizontal shutters are an ideal alternative to glass, plastic or material roofing and can be adjusted instantly to suit your needs. Open or close the roof fully as well as adjust the slates to allow sunlight and airflow through.

### Advantages.

Glass and plastic roofing tend to heat the area underneath while material roofs block the view and direct sunlight. With the adjustable slat horizontal roof you have total flexibility.

### Modern Design.

The new modern design can be incorporated into your building design and creates an attractive addition to walkways, patios and pool areas.