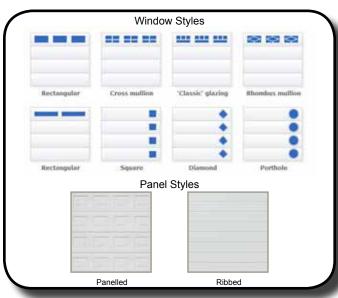

# **Garage Doors (Sectional)**

Our Garage doors are available in either the traditional "Up & Over" style or "Roller Door" style and are manufactured from either Extruded Aluminium profiles, Galvanized Steel Panels or Fiberglass in a wide variety of styles and colours.

What Is A Sectional Door? As the name suggests sectional garage doors are divided into sections.

These sections are comprised of separate horizontal hinged panels manufactured from

Insulated Galvanized Steel Panels or Fiberglass.

# Variety Of Colours & Styles.

Doors are available in a number of styles and colours including wood effect. Panels can be solid or incorporate windows in single or multiple sections.

# "Various Styles & Colours"