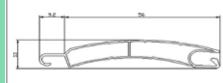

# Model: KSS-33A - 33mm Double Layer Slat

| Material :           | Aluminum |
|----------------------|----------|
| Slat Height :        | 33mm     |
| Nominal Thickness :  | 1.0mm    |
| Weight Per Sqm (M²): | 7.3kg    |
| Slat Per Meter :     |          |

| Maximum Width :            | 2.5m |  |
|----------------------------|------|--|
| Maximum Height :           | 5.0m |  |
| Minimum Roller Diameter :  | 60mm |  |
| Powder Coated or Painted   |      |  |
| Insulated or Non Insulated |      |  |
|                            |      |  |