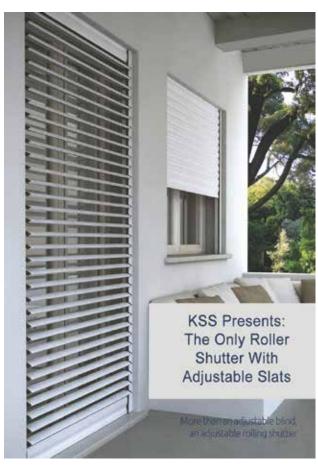

# **Adjustable Slat Shutters**

NEW Roller Shutters with adjustable slats. Only available from KSS. The security of a roller shutter with the options of a louver.

# **Roller Shutters With Adjustable Slats**

NEW to Thailand and manufactured by KSS only these Roller Shutters combine the functions of a traditional Roller Shutter with an Adjustable Louver. These Roller Shutter Louvers allow you to have the security and protection of a traditional shutter and also change the function to a louver to allow light and air into the room.

# "A Roller Shutter With Adjustable Slats"

Close the Roller Shutter Louver the same way a standard roller shutter operates

Fully closed the shutter provides excellent privacy and security.

Slats can be opened and closed by remote control. All slats are adjustable by 110 degrees.