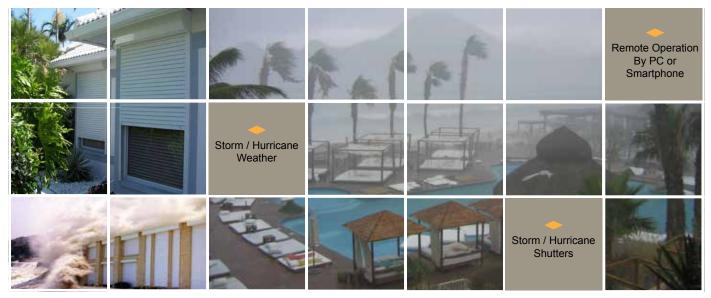

# **Storm Shutters**

Our Storm Shutters are an ideal addition to your property and help protect your home from serious damage during extreme weather.

### **Protect Your Home**

Coastal dwellers know there is nothing more beautiful than the view of the ocean but they also know the awesome power of the sea and strength of the winds coming across this flat open area.

Hurricanes can cause immense damage, with strong winds, flying debris and rain all threatening your home. Windows can shatter and water blown into your property ruining things in minutes.

### **Tough Durable Material.**

KSS shutters are made from extra thick Aluminium or Galvanized Steel to withstand increased pressure. Our storm shutters are tough and durable to ensure maximum protection.

KSS Storm shutters can be fitted to almost any home within a matter of hours and are a worthy investment, giving peace of mind, reducing the risk if damage and in some cases reducing insurance premiums

### **Remote Control From Anywhere.**

If you are away from home and realize your property may be threatened, we have the perfect solution.

KSS shutters can be connected to our home automation system and controlled by PC or Smartphone over the internet. Simply log into the control panel and you can raise or lower the shutters from any location.

# "Storm Shutters Provide Effective Protection From Weather or Theft"

Contact us now for more information on Thailand +66 2 457 2928 or visit us at http://www.kssthailand.com