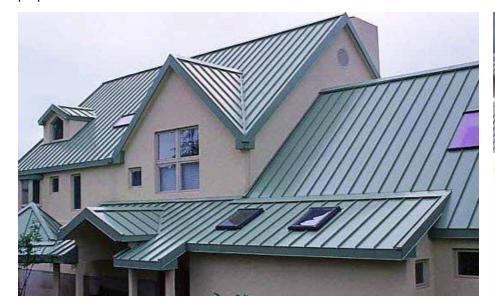

# Roofing

We provide a wide range of metal sheet and fiberglass roofing panels to suit both commercial and residential properties.

Choosing the proper metal roofing panel for your building is one of the first steps to achieving good energy efficiency.

Our roofing is manufactured from high quality steel PPGI, PPGL, GL or GI and we also offer a range of fiberglass panels which can be used together with the steel panels to allow natural light into your building.

# "Straight Roofing And Curved / Formed Roofing Panels"

Colour Code.

If you find a better price we will beat it Garaunteed!

Fiberglass - Natural Light Panels

Insulated & Non Insulated Panels