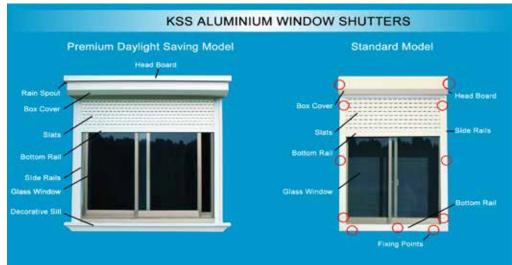

# Window Roller Shutters

Our window shutters are an ideal addition to any property and provide increased security and privacy.

Shutters are fully motorized and can be controlled via remote control, internal switch or even smartphone and PC. Shutters can be fitted with additional sensors such as automatic sun detection to lower when too bright, anti lift and tamper switches. Our unique Daylight Saving Mode enables shutters to be closed fully and still allow light through.

Window shutters can be installed internally or externally and fit almost any opening. KSS Shutters offer a full range of trims and accessories which can be fitted to your shutters to blend into building designs.

### **Daylight Saving Mode**

Our unique Daylight Saving Mode also enables you to close the shutters 90% and allow light to still enter the room.

Many other shutters simply open and close which means once down the room is very dark, With Daylight saving mode shutters you can make full use of the privacy and protection and still have natural daylight.