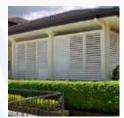

### **Window Shutters**

Aluminium window shutters and optional mosquito nets all in one. Fashionable style with multifunction protection. Secure and Safe

# Window Roller Shutters

Our window shutters are an ideal addition to any property and provide increased security and privacy.

Shutters are fully motorized and can be controlled via remote control, internal switch or even smartphone and PC. Shutters can be fitted with additional sensors such as automatic sun detection to lower when too bright, anti lift and tamper switches. Our unique Daylight Saving Mode enables shutters to be closed fully and still allow light through.

Window shutters can be installed internally or externally and fit almost any opening. KSS Shutters offer a full range of trims and accessories which can be fitted to your shutters to blend into building designs.