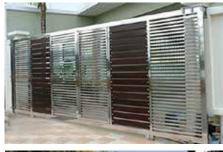

# **Gates**

We provide a full range of manual and automatic gates designed to your specification. Gates are manufactured in Stainless or Standard Steel and can incorporate panels, initials and company logos.

Gates not only add security to your property but they also add style and create an impact on anyone arriving at your premises.

We have a team of fabricators that can create your gates based on

your design or we have a number of standard gates available to choose from.

Gates can be made from Stainless Steel or Standard Steel and can be tubular, square or a combination of both. If you have a company logo we can also incorporate this into the design.

Gates can also have wooden panels or decorative steel sculptures in the design the choice is yours. All gates can be hinged or sliding and can be manual or fully motorized. Motorized gate come with remote control key fobs or you can add optional controls such as pressure pads, key pads and auto sensors

# "Fully Motorized Or Manual Gates Made To Your Design"