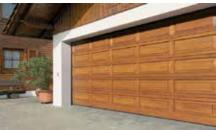

# **Garage Doors (Sectional)**

Our Garage doors are available in either the traditional "Up & Over" style or "Roller Door" style and are manufactured from either Extruded Aluminium profiles, Galvanized Steel Panels or Fiberglass in a wide variety of styles and colours.

# Variety Of Colours & Styles.

Doors are available in a number of styles and colours including wood effect. Panels can be solid or incorporate windows in single or multiple sections.