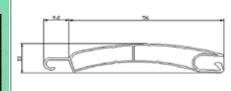

# Model: KSS-37A - 37mm Double Layer Slat

| Material :           | Aluminum |
|----------------------|----------|
| Slat Height :        | 37mm     |
| Nominal Thickness :  | 0.80mm   |
| Weight Per Sqm (M²): | 6.8kg    |
| Slat Per Meter :     |          |

| Maximum Width :            | 2.5m |
|----------------------------|------|
| Maximum Height :           | 5.0m |
| Minimum Roller Diameter :  | 60mm |
| Powder Coated or Painted   |      |
| Insulated or Non Insulated |      |