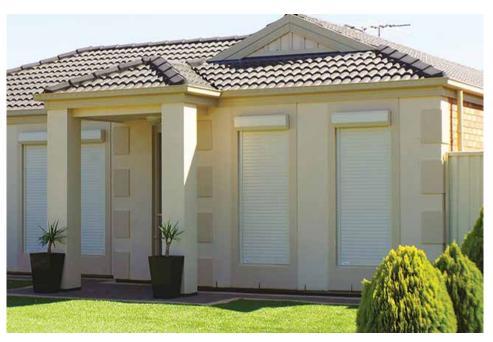

### **Domestic Roller Shutters**

High quality, lightweight, modern Aluminium shutters ideal for condominium, villas and properties where style is important.

Daylight saving, antitheft and obstacle protection features.

# **Domestic Roller Shutters**

We have a full range of domestic shutters for doors and windows available in steel or aluminum. All aluminium roller shutter profiles are made from high grade aluminium alloy with excellent powder coating which is guaranteed to withstand the elements for a minimum of 10 years. Shutters are available in a choice of Powder Coated or Anodized Aluminium or Pre Painted Galvanized Steel as well as with or without foam insulation.