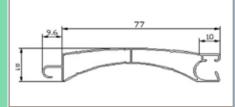

# Model: KSS-77A - 77mm Double Layer Slat

| Material:            | Aluminum |
|----------------------|----------|
| Slat Height :        | 77mm     |
| Nominal Thickness :  | 0.80mm   |
| Weight Per Sqm (M²): | 6.3kg    |
| Slat Per Meter :     |          |

| Maximum                    | Width: 2.5m  |
|----------------------------|--------------|
| Maximum                    | Height: 5.0m |
| Minimum Roller Dia         | ameter: 60mm |
| Powder Coated or Painted   |              |
| Insulated or Non Insulated |              |