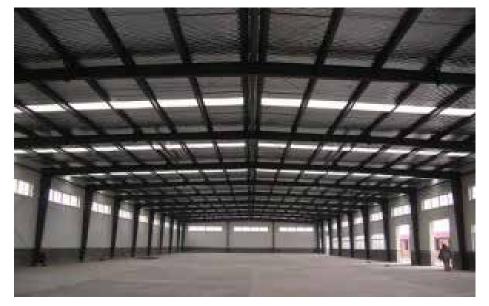

# **Steel Buildings**

We provide a range of pre fabricated steel buildings ideal for a variety of uses from small workshops to large industrial units. We work with you to ensure the building is designed according to your needs.

A prefabricated building is a type of building that consists of several factory-built components or units that are assembled on-site to complete the unit.

Steel Buildings have many advantages that make them one of the most appealing solutions to needing space. Units can be constructed very quickly which translates to impressive overall cost savings.

Steel Buildings Are An Ideal Solution For

Workshops
Self Storage Units
Factory Units
Storage Sheds
Aircraft Hangars
And More....

Steel Building Advantages
Include:Fast Construction Time
Pre Fabricated Units
Less On Site Work Required
Low Cost Materials