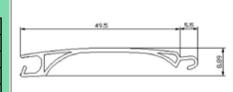

# Model: KSS-37A - 37mm Double Layer Slat

| Material :           | Aluminum |
|----------------------|----------|
| Slat Height :        | 37mm     |
| Nominal Thickness :  | 0.80mm   |
| Weight Per Sqm (M²): | 6.8kg    |
| Slat Per Meter :     |          |

| Maximum Width :            | 2.5m |
|----------------------------|------|
| Maximum Height :           | 5.0m |
| Minimum Roller Diameter :  | 60mm |
| Powder Coated or Painted   |      |
| Insulated or Non Insulated |      |