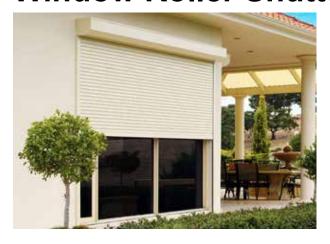

# Window Roller Shutters

Our window shutters are an ideal addition to any property and provide increased security and privacy.

Shutters are fully motorized and can be controlled via remote control, internal switch or even smartphone and PC. Shutters can be fitted with additional sensors such as automatic sun detection to lower when too bright, anti lift and tamper switches. Our unique Daylight Saving Mode enables shutters to be closed fully and still allow light through.

Window shutters can be installed internally or externally and fit almost any opening. KSS Shutters offer a full range of trims and accessories which can be fitted to your shutters to blend into building designs.