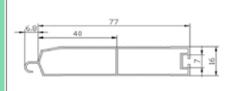

| .7    | 100<br>78 10 |
|-------|--------------|
|       | 22           |
| , , , | 51.5         |