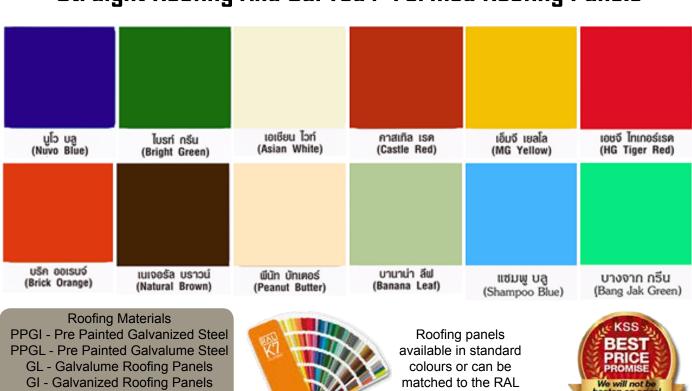

Our roofing is manufactured from high quality steel PPGI, PPGL, GL or GI and we also offer a range of fiberglass panels which can be used together with the steel panels to allow natural light into your building.

# "Straight Roofing And Curved / Formed Roofing Panels"

Colour Code.

If you find a better price we will beat it Garaunteed!

Fiberglass - Natural Light Panels

Insulated & Non Insulated Panels