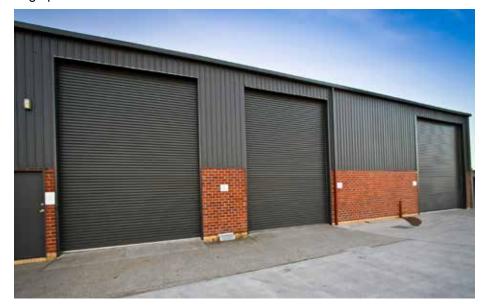

# **Industrial Roller Shutters**

Our industrial doors are available in Steel or Aluminium and are ideal for warehouses, factories, hangars and other large premises. Widths can be from 5m to over 20 meters

### Quality & Reliability.

An industrial roller shutter door is important to any industry regardless of it's size to provide additional security and safety. We aim to offer the best industrial roller shutter doors at the best available in Thailand. Our highly competitive pricing policy and commitment to the highest quality doors ensures you have peace of mind and value for money.

Industrial Roller Shutter
Doors offer the neatest
possible solution to
securing most openings
and can be fitted to almost
any building. We provide a
full range of industrial doors
for openings from 1m to
over 25m.