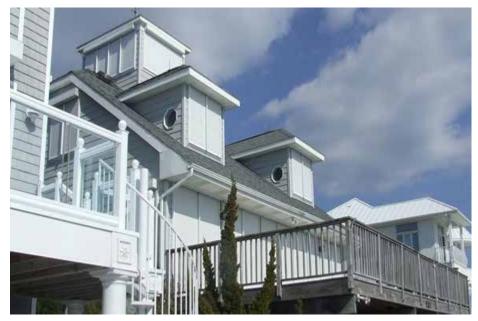

# **Storm Shutters**

Our Storm Shutters are an ideal addition to your property and help protect your home from serious damage during extreme weather.

### **Protect Your Home**

Coastal dwellers know there is nothing more beautiful than the view of the ocean but they also know the awesome power of the sea and strength of the winds coming across this flat open area.

Hurricanes can cause immense damage, with strong winds, flying debris and rain all threatening your home. Windows can shatter and water blown into your property ruining things in minutes.

### **Tough Durable Material.**

KSS shutters are made from extra thick Aluminium or Galvanized Steel to withstand increased pressure. Our storm shutters are tough and durable to ensure maximum protection.