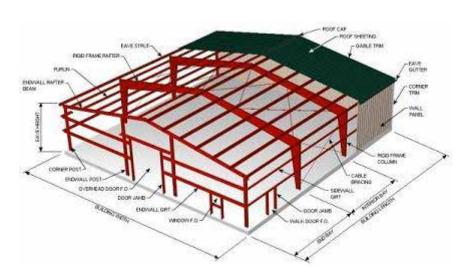

# **Steel Buildings**

We provide a range of pre fabricated steel buildings ideal for a variety of uses from small workshops to large industrial units. We work with you to ensure the building is designed according to your needs.

A prefabricated building is a type of building that consists of several factory-built components or units that are assembled on-site to complete the unit.

Steel Buildings have many advantages that make them one of the most appealing solutions to needing space. Units can be constructed very quickly which translates to impressive overall cost savings.

We handle all aspects of the construction including groundworks, steel supplies, building erection, water supply, electrical systems, overhead cranes, roofing and guttering and ensure the project is finished within a set time frame.