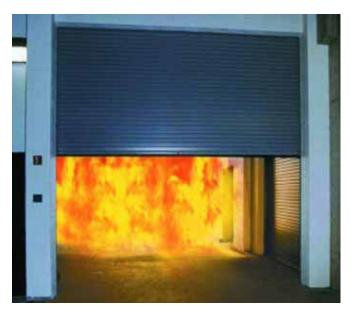

# Fire Retardant Roller Shutters

Our high speed doors are available in Steel, Aluminium or PVC and are ideal for warehouses, factories, hangars and other large premises. Widths can be from 5m to over 20 meters

KSS manufacture a range of both Insulated and non Insulated Fire Resistant Roller Shutters. We provide both Aluminium and Steel Single and Double layer doors.

Our most popular steel doors are manufactured in accordance with A.S.1905.2-2005 and are can be rated up to a maximum of 4 hours e.g. a four hour "Fire Resistant Level" (FRL) would be -/240/- or -/240/0

Constructed from curled interlocking galvanized steel laths with steel end locks, these doors have fire ratings ranging from 2 – 4 hours. They are ideally suited for the protection of large external building access areas and internal building compartment walls to confine an outbreak of fire to the smallest area.

In the event of a fire, any Fire Resistant Roller Shutter that has been left in the open position is automatically closed by a thermally actuated thermal link mechanism. When the temperature of the fusible link reaches a pre-determined temperature, it activates, to rapidly close the roller shutter. Fire Resistant shutters are one of the most effective methods of resisting the intense heat applied to one side of a large area door to the other, without excessive distorting and without affecting the fire integrity of the door.

### **BENEFITS**

- Made In Thailand
- · Reduces Fire Spread
- Fire Rated For Two–Four Hours
- Fully Automatic Closing Or Manual
- High Grade Steel Construction
- Saves Lives and Products

# "Fire Doors Manufactured To International Standards with 2, 3 or 4 hour Fire Resistant Level (FRL)"

The safety of any individual is paramount and when designing a building it is important to consider fire precautions seriously.

Fires cause a huge amount of damage to both property and goods and one of the most common areas for fire spreading is open doorways and poor fire barriers.

By using automatic fire doors you can help ensure your property is protected in times of danger.

Our Roller Shutter Doors are designed to withstand temperatures of up to 1100 degrees centigrade and provide an essential barrier against fire spreading.

| Slat Material:         | Electro Galvanised Steel,<br>Stainless Steel & Colour-bonded<br>Steel                        |
|------------------------|----------------------------------------------------------------------------------------------|
| Finishing:             | Electro Galvanised, Powder<br>Coated                                                         |
| Type of operation:     | Automatic Closing. Motorized Operation (with manual operation). Manual Chain Block Operation |
| Maximum Span:          | (H) 7m x (L) 14m                                                                             |
| Time Taken to descend: | <30s                                                                                         |