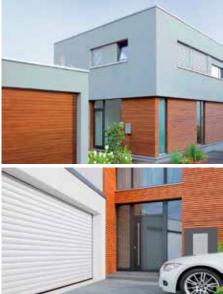

# **Garage Doors (Roll Up)**

Roll Up style garage doors are an ideal alternative to sectional doors especially if space in the garage is limited. Doors are manufactured from Extruded Aluminium or Colour Coated Galvanized Steel and available in various colours.

### **Roll Up Doors.**

These doors are an ideal solution for garages where space is limited for the door operation.

The doors roll up vertically above the door opening

and require a clearance of between 200mm and 500mm depending on the door height.

Roll up doors are available in Double Layer Insulated or Non Insulated Aluminium or

single skin Colour Coated Galvanized Steel. All doors are ideal for hot climates and coastal installations and come with our full warranty.