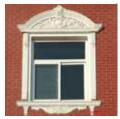

# **Window Roller Shutter Decorative Trims**

We provide a wide range of colours and styles for all our shutters. We also provide a range of easy to fit decorative trims which can be placed over the roller shutter boxes to make them more camouflaged.

We have various designs and can even produce trims to your own design on request.

Decorative trims are made from High Grade Fiberglass and can be colour matched to your requirements.

Our trims can be CLIPPED onto the existing shutters and removed easily if you want to change designs in the future.