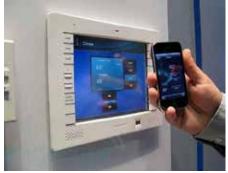

### **Home Automation**

Forgot to close the shutters! Don't worry with the home automation systems you can control your door and window shutters from anywhere in the world all on your smartphone or PC

# **Home Automation**

With home automation you can control shutters and other equipment in your home by smartphone or tablet as well as remotely over the internet. So if you are away on holiday and need to close the shutters now you can!

Our Home Automation System roller shutters are controlled automatically with a simple gesture; one click and all the home's shutters roll up or down for maximum comfort.

The system can be used to control all shutters or individual units and can be connected to other household functions such as lighting, and AC.

# "Control Your Shutters From Anywhere. Open & Close Using Smartphones Or PC"