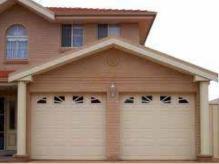

# **Garage Doors (Sectional)**

Our Garage doors are available in either the traditional "Up & Over" style or "Roller Door" style and are manufactured from either Extruded Aluminium profiles, Galvanized Steel Panels or Fiberglass in a wide variety of styles and colours.

# Variety Of Colours & Styles.

Doors are available in a number of styles and colours including wood effect. Panels can be solid or incorporate windows in single or multiple sections.