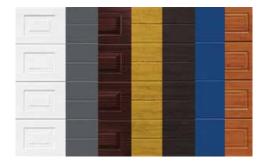

# Modern Stylish Designs Our Shutters are lightweig

Our Shutters are lightweight, stylish in design to enhance any property and can be hidden in walls or behind pelmets if required.

We provide a full range of colours for all shutters. As well as our standard range and can match your colour according to the RAL colour codes. We also offer WOOD EFFECT and other designs on request.

# Variety Of Colours & Styles.

Doors are available in a number of styles and colours including wood effect. Panels can be solid or incorporate windows in single or multiple sections.

Doors are fully motorized

and come with 2 remote control key fobs. Doors can also be fitted with optional sensors such as obstacle protection, car proximity, tampering alarms and more.

Roller up doors are available in our standard colour range as well as customized colours on request. Doors are also available in Wood Effect.