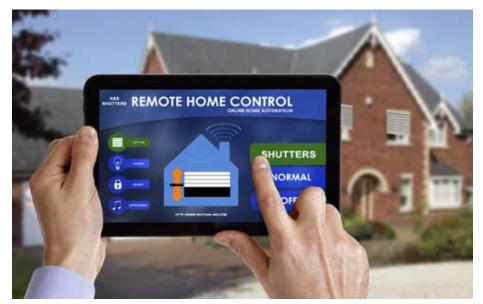

# **Home Automation**

With home automation you can control shutters and other equipment in your home by smartphone or tablet as well as remotely over the internet. So if you are away on holiday and need to close the shutters now you can!

# "Control Your Shutters From Anywhere. Open & Close Using Smartphones Or PC"