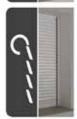

# **Roller Shutters With Adjustable Slats**

NEW to Thailand and manufactured by KSS only these Roller Shutters combine the functions of a traditional Roller Shutter with an Adjustable Louver. These Roller Shutter Louvers allow you to have the security and protection of a traditional shutter and also change the function to a louver to allow light and air into the room.

# "A Roller Shutter With Adjustable Slats"

Close the Roller Shutter Louver the same way a standard roller shutter operates

Fully closed the shutter provides excellent privacy and security.

Slats can be opened and closed by remote control. All slats are adjustable by 110 degrees.

KSS Brand new Roller Shutter with Adjustable Slats is a unique product which combines the security of a roller shutter and the benefits of a louver.

The Adjustable slats can be opened up to 110 degrees and all operations are controlled by a simple remote control. All operations are smooth and silent. The sleek, modern design is ideal for situations where security and practicality are required without compromising style and design.