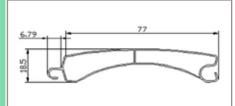

# Model : KSS-77B - 77mm Double Layer Slat

| Material :           | Aluminum |
|----------------------|----------|
| Slat Height :        | 77mm     |
| Nominal Thickness :  | 0.80mm   |
| Weight Per Sqm (M²): | 6.3kg    |
| Slat Per Meter :     |          |

| Maximum Width :            | 2.5m |
|----------------------------|------|
| Maximum Height :           | 5.0m |
| Minimum Roller Diameter :  | 60mm |
| Powder Coated or Painted   |      |
| Insulated or Non Insulated |      |
|                            |      |