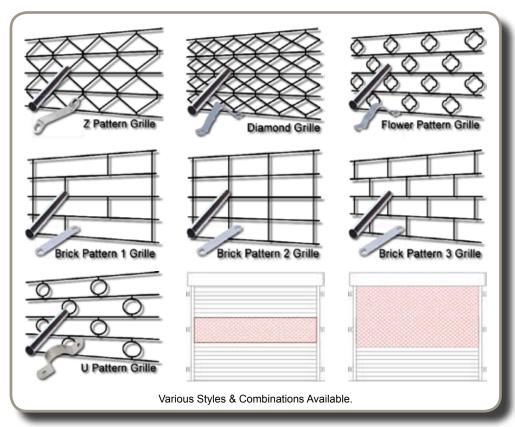

# **Security Grilles**

Ideal for commercial premises or situations when a stylish open shutter is required. Full grills of partial grills available.

# **Security Grilles**

Our high speed doors are available in Steel, Aluminium or PVC and are ideal for warehouses, factories, hangars and other large premises. Widths can be from 5m to over 20 meters

Security grilles provide an array of attractive solutions for a variety of retail, commercial and industrial applications and provide security, ventilation and visibility. Grilles are available in a number of patterns and are available in both manual and motorized versions. Constructed of aluminum, stainless or galvanized steel these grilles can be installed internally or externally to most properties and are designed for durability and easy operation. Our comprehensive line of security grilles affords both reliability and peace of mind and our price guarantee ensures you get the best deal every time.