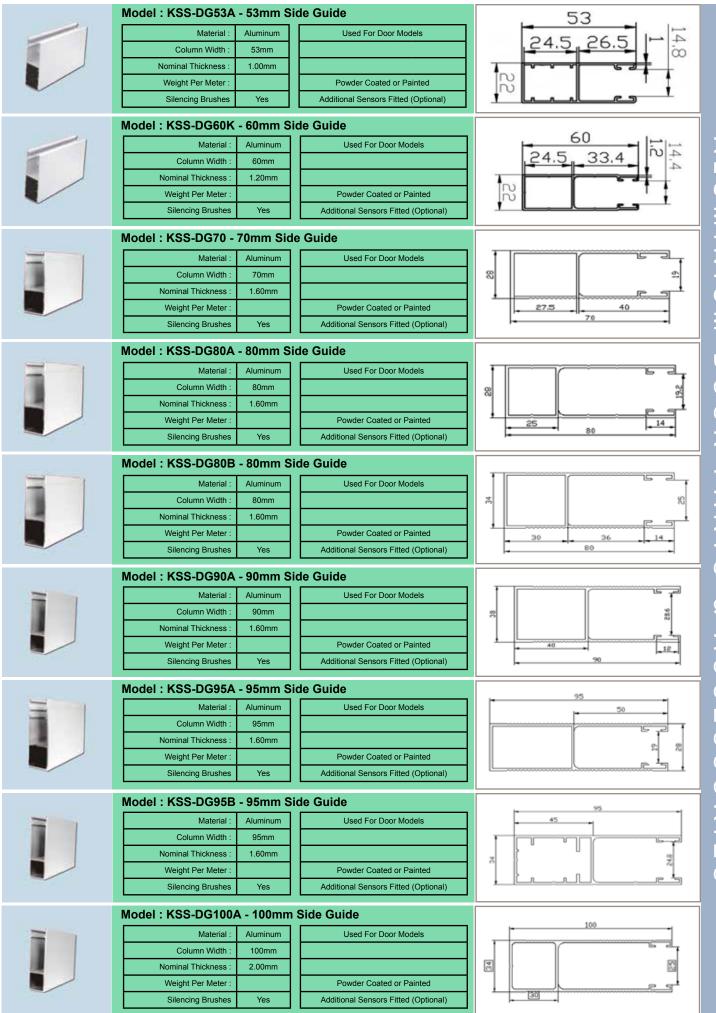

# "Modern, Stylish Designs"

| Options                      | Aluminium Shutters                             | Steel Shutters                |
|------------------------------|------------------------------------------------|-------------------------------|
| Slat Heights :               | 33mm, 37mm, 39mm, 49mm, 55mm 65mm, 77mm, 100mm | 60mm, 65mm, 75mm, 100mm       |
| Column Sizes :               | 53mm, 60mm 70mm, 80mm, 90mm, 95mm, 100mm       | 45mm, 50mm, 70mm 105mm        |
| Anti Corrosion Treatment :   | Yes                                            | Yes                           |
| Standard Colours :           | White, Brown, Black                            | Beige, Grey, White, Stainless |
| Special Colours :            | According To RAL Code                          | According To RAL Code         |
| Operation :                  | Manual / Crank / Motorized -Tubular or Side    | Manual / Chain / Motorized    |
| Anti Noise Inserts :         | Yes - Foam & Rubber                            | Yes - Plastic                 |
| Fire Retardant :             | Yes - Optional                                 | Yes - Optional                |
| Foam Insulation :            | Yes - Optional                                 | Yes - Optional                |
| Daylight Saving Mode:        | Yes - Optional                                 | No                            |
| 2 Step Operation :           | Yes - Optional                                 | No                            |
| Integrated Mosquito Screen : | Yes - Optional                                 | No                            |
| Anti Theft Sensor :          | Yes - Optional                                 | Yes - Optional                |
| Obstacle Protection :        | Yes - Optional                                 | Yes - Optional                |
| Smartphone Control :         | Yes - Optional                                 | Yes - Optional                |

 $<sup>{}^\</sup>star \text{For Full Options}$  And Specifications Please See Shutter Guide At The End Of The Brochure

# "Lightweight, Modern Window Shutters For Your Home"

| Options                      | Aluminium Shutters                             | Steel Shutters                |
|------------------------------|------------------------------------------------|-------------------------------|
| Slat Heights:                | 33mm, 37mm, 39mm, 49mm, 55mm 65mm, 77mm, 100mm | 60mm, 65mm, 75mm, 100mm       |
| Column Sizes :               | 53mm, 60mm 70mm, 80mm, 90mm, 95mm, 100mm       | 45mm, 50mm, 70mm 105mm        |
| Anti Corrosion Treatment :   | Yes                                            | Yes                           |
| Standard Colours :           | White, Brown, Black                            | Beige, Grey, White, Stainless |
| Special Colours :            | According To RAL Code                          | According To RAL Code         |
| Operation :                  | Manual / Crank / Motorized -Tubular or Side    | Manual / Chain / Motorized    |
| Anti Noise Inserts :         | Yes - Foam & Rubber                            | Yes - Plastic                 |
| Fire Retardant :             | Yes - Optional                                 | Yes - Optional                |
| Foam Insulation :            | Yes - Optional                                 | Yes - Optional                |
| Daylight Saving Mode:        | Yes - Optional                                 | No                            |
| 2 Step Operation :           | Yes - Optional                                 | No                            |
| Integrated Mosquito Screen : | Yes - Optional                                 | No                            |
| Anti Theft Sensor :          | Yes - Optional                                 | Yes - Optional                |
| Obstacle Protection :        | Yes - Optional                                 | Yes - Optional                |
| Smartphone Control:          | Yes - Optional                                 | Yes - Optional                |

<sup>\*</sup>For Full Options And Specifications Please See Shutter Guide At The End Of The Brochure