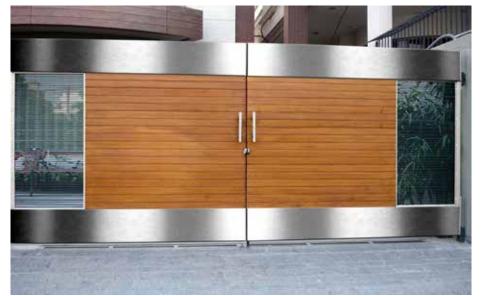

# **Gates**

We provide a full range of manual and automatic gates designed to your specification. Gates are manufactured in Stainless or Standard Steel and can incorporate panels, initials and company logos.

Gates not only add security to your property but they also add style and create an impact on anyone arriving at your premises.

We have a team of fabricators that can create your gates based on

your design or we have a number of standard gates available to choose from.

Gates can be made from Stainless Steel or Standard Steel and can be tubular, square or a combination of both. If you have a company logo we can also incorporate this into the design.

Gates can also have wooden panels or decorative steel sculptures in the design the choice is yours. All gates can be hinged or sliding and can be manual or fully motorized. Motorized gate come with remote control key fobs or you can add optional controls such as pressure pads, key pads and auto sensors

# "Fully Motorized Or Manual Gates Made To Your Design"