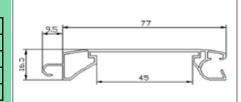

# Model: KSS-77A - 77mm Double Layer Slat

| Material:            | Aluminum |
|----------------------|----------|
| Slat Height :        | 77mm     |
| Nominal Thickness :  | 0.80mm   |
| Weight Per Sqm (M²): | 6.3kg    |
| Slat Per Meter :     |          |

| Maximum                    | Width: 2.5m  |
|----------------------------|--------------|
| Maximum                    | Height: 5.0m |
| Minimum Roller Dia         | ameter: 60mm |
| Powder Coated or Painted   |              |
| Insulated or Non Insulated |              |