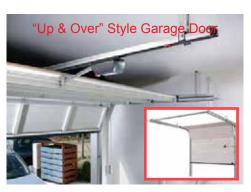

# **Garage Doors (Sectional)**

Our Garage doors are available in either the traditional "Up & Over" style or "Roller Door" style and are manufactured from either Extruded Aluminium profiles, Galvanized Steel Panels or Fiberglass in a wide variety of styles and colours.

The sections travel vertically by means of multiple rollers within a track. As the sections are hinged the entire garage door rises upwards, through

a tight curve and comes to rest in the garage ceiling space parallel to the garage floor.

The door opens "Up & Over" and can be installed into almost any existing opening.

All doors are operated by remote control and can be fitted with a number of additional sensors such as obstacle protection, auto car detection, and more.