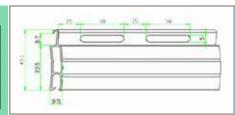

# Model: KSS-33A - 33mm Double Layer Slat

| Material :           | Aluminum |
|----------------------|----------|
| Slat Height :        | 33mm     |
| Nominal Thickness :  | 1.0mm    |
| Weight Per Sqm (M²): | 7.3kg    |
| Slat Per Meter :     |          |

| Maximum Width :            | 2.5m |  |
|----------------------------|------|--|
| Maximum Height :           | 5.0m |  |
| Minimum Roller Diameter :  | 60mm |  |
| Powder Coated or Painted   |      |  |
| Insulated or Non Insulated |      |  |
|                            |      |  |