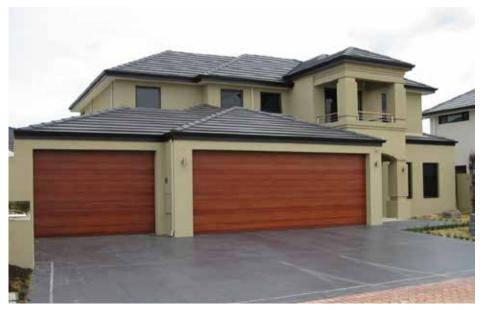

# **Garage Doors (Sectional)**

Our Garage doors are available in either the traditional "Up & Over" style or "Roller Door" style and are manufactured from either Extruded Aluminium profiles, Galvanized Steel Panels or Fiberglass in a wide variety of styles and colours.

# Variety Of Colours & Styles.

Doors are available in a number of styles and colours including wood effect. Panels can be solid or incorporate windows in single or multiple sections.