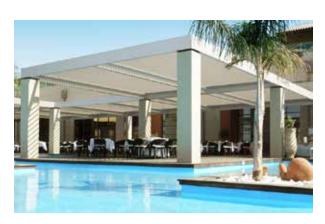

# **Horizontal Shutters & Shading**

Our horizontal shutters are fully motorized and are ideal for areas where design and functionality are crucial. The Horizontal Shutters provide an excellent alternative to glass or other materials.

### Modern Design.

The new modern design can be incorporated into your building design and creates an attractive addition to walkways, patios and pool areas.

Shutters can be fully closed during rain and intense sunlight to provide a shaded waterproof space below.

# "Create Stunning Versatile Areas"