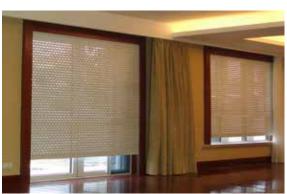

# Window Roller Shutters

Our window shutters are an ideal addition to any property and provide increased security and privacy.

Shutters are fully motorized and can be controlled via remote control, internal switch or even smartphone and PC. Shutters can be fitted with additional sensors such as automatic sun detection to lower when too bright, anti lift and tamper switches. Our unique Daylight Saving Mode enables shutters to be closed fully and still allow light through.

Window shutters can be installed internally or externally and fit almost any opening. KSS Shutters offer a full range of trims and accessories which can be fitted to your shutters to blend into building designs.

### **Increased Protection**

During high winds, rain, snow or hail roller shutter are an ideal protection against the elements.

Shutters offer increased privacy to any room. Simply lower the shutter to keep prying eyes out.