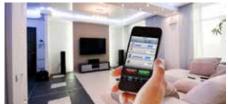

# **Home Automation**

With home automation you can control shutters and other equipment in your home by smartphone or tablet as well as remotely over the internet. So if you are away on holiday and need to close the shutters now you can!

Our Home Automation System roller shutters are controlled automatically with a simple gesture; one click and all the home's shutters roll up or down for maximum comfort.

The system can be used to control all shutters or individual units and can be connected to other household functions such as lighting, and AC.

# "Control Your Shutters From Anywhere. Open & Close Using Smartphones Or PC"