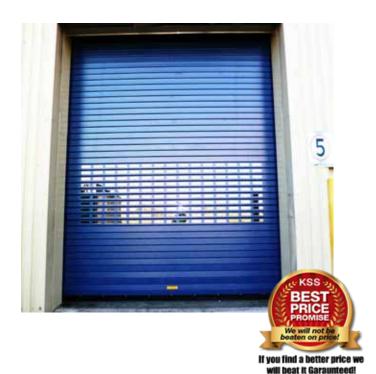

# **Garage Doors (Roll Up)**

Roll Up style garage doors are an ideal alternative to sectional doors especially if space in the garage is limited. Doors are manufactured from Extruded Aluminium or Colour Coated Galvanized Steel and available in various colours.

### **Roll Up Doors.**

These doors are an ideal solution for garages where space is limited for the door operation.

The doors roll up vertically above the door opening

and require a clearance of between 200mm and 500mm depending on the door height.

Roll up doors are available in Double Layer Insulated or Non Insulated Aluminium or

single skin Colour Coated Galvanized Steel. All doors are ideal for hot climates and coastal installations and come with our full warranty.