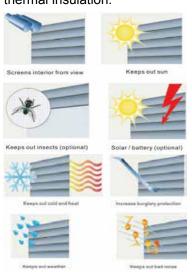

### **Increased Protection**

During high winds, rain, snow or hail roller shutter are an ideal protection against the elements.

Shutters offer increased privacy to any room. Simply lower the shutter to keep prying eyes out.

Shutters also provide additional protection against solar radiation, insects and can improve a rooms thermal insulation.

saving mode shutters you can make full use of the privacy and protection as still have natural daylightermal insulation.

### **Obstacle Protection.**

KSS shutters have a range of sensors which can be fitted to detect obstacles. If the shutter is closing and an object is left under the shutter it will stop automatically to ensure no damage is done to both the shutter and your possessions.

### **Mosquito Screen**

Our premium window shutters can also incorporate a mosquito screen into the shutter which can be controlled independently from the Roller Shutter.