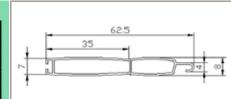

# Model: KSS-33A - 33mm Double Layer Slat

| Material :           | Aluminum |
|----------------------|----------|
| Slat Height :        | 33mm     |
| Nominal Thickness :  | 1.0mm    |
| Weight Per Sqm (M²): | 7.3kg    |
| Slat Per Meter :     |          |

| Maximum Width :            | 2.5m |  |
|----------------------------|------|--|
| Maximum Height :           | 5.0m |  |
| Minimum Roller Diameter :  | 60mm |  |
| Powder Coated or Painted   |      |  |
| Insulated or Non Insulated |      |  |
|                            |      |  |