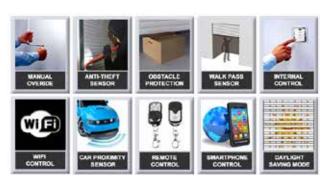

# **Home Automation**

With home automation you can control shutters and other equipment in your home by smartphone or tablet as well as remotely over the internet. So if you are away on holiday and need to close the shutters now you can!

Our Home Automation System roller shutters are controlled automatically with a simple gesture; one click and all the home's shutters roll up or down for maximum comfort.

The system can be used to control all shutters or individual units and can be connected to other household functions such as lighting, and AC.

**Example Functions** 

Auto close with direct sunlight.

Follow the sun mode.

Auto Open / Close when lights turn on/off.

Auto Open / Close at set times.

Remotely open / close

Smartphone / Tablet Control