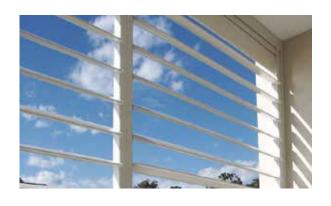

# **Horizontal Shutters & Shading**

Our horizontal shutters are fully motorized and are ideal for areas where design and functionality are crucial. The Horizontal Shutters provide an excellent alternative to glass or other materials.

Horizontal shutters are an ideal alternative to glass, plastic or material roofing and can be adjusted instantly to suit your needs. Open or close the roof fully as well as adjust the slates to allow sunlight and airflow through.

# "Fully Retractable and Adjustable with 110 Degrees Of Operation. Can be fitted Horizontally or Vertically"

Shutters can be fitted both Horizontally and Vertically and can be used in locations all year round,