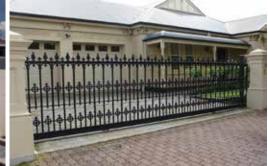

# **Gates**

We provide a full range of manual and automatic gates designed to your specification. Gates are manufactured in Stainless or Standard Steel and can incorporate panels, initials and company logos.

Gates not only add security to your property but they also add style and create an impact on anyone arriving at your premises.

We have a team of fabricators that can create your gates based on

your design or we have a number of standard gates available to choose from.

Gates can be made from Stainless Steel or Standard Steel and can be tubular, square or a combination of both. If you have a company logo we can also incorporate this into the design.

Gates can also have wooden panels or decorative steel sculptures in the design the choice is yours. All gates can be hinged or sliding and can be manual or fully motorized. Motorized gate come with remote control key fobs or you can add optional controls such as pressure pads, key pads and auto sensors

# "Fully Motorized Or Manual Gates Made To Your Design"