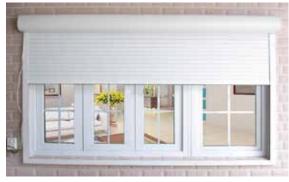

# Window Roller Shutters

Our window shutters are an ideal addition to any property and provide increased security and privacy.

Shutters are fully motorized and can be controlled via remote control, internal switch or even smartphone and PC. Shutters can be fitted with additional sensors such as automatic sun detection to lower when too bright, anti lift and tamper switches. Our unique Daylight Saving Mode enables shutters to be closed fully and still allow light through.

Window shutters can be installed internally or externally and fit almost any opening. KSS Shutters offer a full range of trims and accessories which can be fitted to your shutters to blend into building designs.