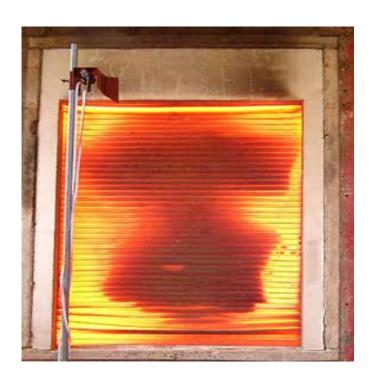

In the event of a fire, any Fire Resistant Roller Shutter that has been left in the open position is automatically closed by a thermally actuated thermal link mechanism. When the temperature of the fusible link reaches a pre-determined temperature, it activates, to rapidly close the roller shutter. Fire Resistant shutters are one of the most effective methods of resisting the intense heat applied to one side of a large area door to the other, without excessive distorting and without affecting the fire integrity of the door.

Our Roller Shutter Doors are designed to withstand temperatures of up to 1100 degrees centigrade and provide an essential barrier against fire spreading.

| Slat Material:         | Electro Galvanised Steel,<br>Stainless Steel & Colour-bonded<br>Steel                        |
|------------------------|----------------------------------------------------------------------------------------------|
| Finishing:             | Electro Galvanised, Powder<br>Coated                                                         |
| Type of operation:     | Automatic Closing. Motorized Operation (with manual operation). Manual Chain Block Operation |
| Maximum Span:          | (H) 7m x (L) 14m                                                                             |
| Time Taken to descend: | <30s                                                                                         |