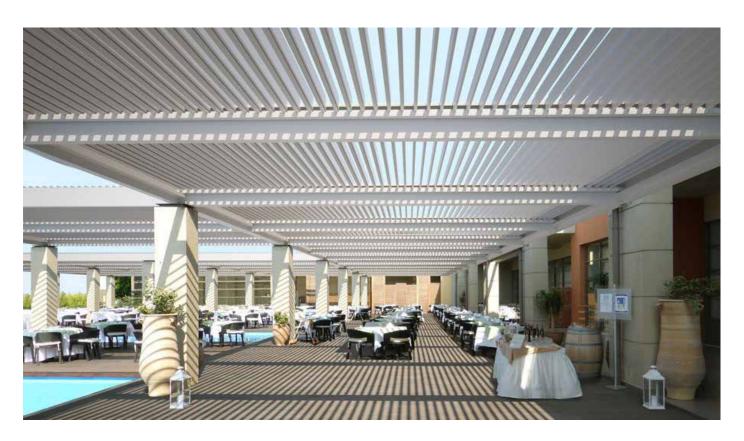

# **Horizontal Shutters & Shading**

Our horizontal shutters are fully motorized and are ideal for areas where design and functionality are crucial. The Horizontal Shutters provide an excellent alternative to glass or other materials.

### Modern Design.

The new modern design can be incorporated into your building design and creates an attractive addition to walkways, patios and pool areas.

Shutters can be fully closed during rain and intense sunlight to provide a shaded waterproof space below.