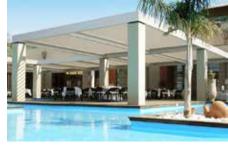

# **Horizontal Shutters & Shading**

Our horizontal shutters are fully motorized and are ideal for areas where design and functionality are crucial. The Horizontal Shutters provide an excellent alternative to glass or other materials.

### Modern Design.

The new modern design can be incorporated into your building design and creates an attractive addition to walkways, patios and pool areas.

Shutters can be fully closed during rain and intense sunlight to provide a shaded waterproof space below.