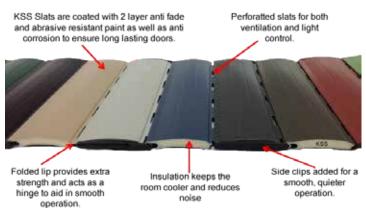

Doors can also incorporate vents to prevent the doors from rattling during high winds and all doors are fitted with an internal seal for quieter operation.

# "Anti Fade & Anti Corrosive To Ensure Long Lasting Appearance"