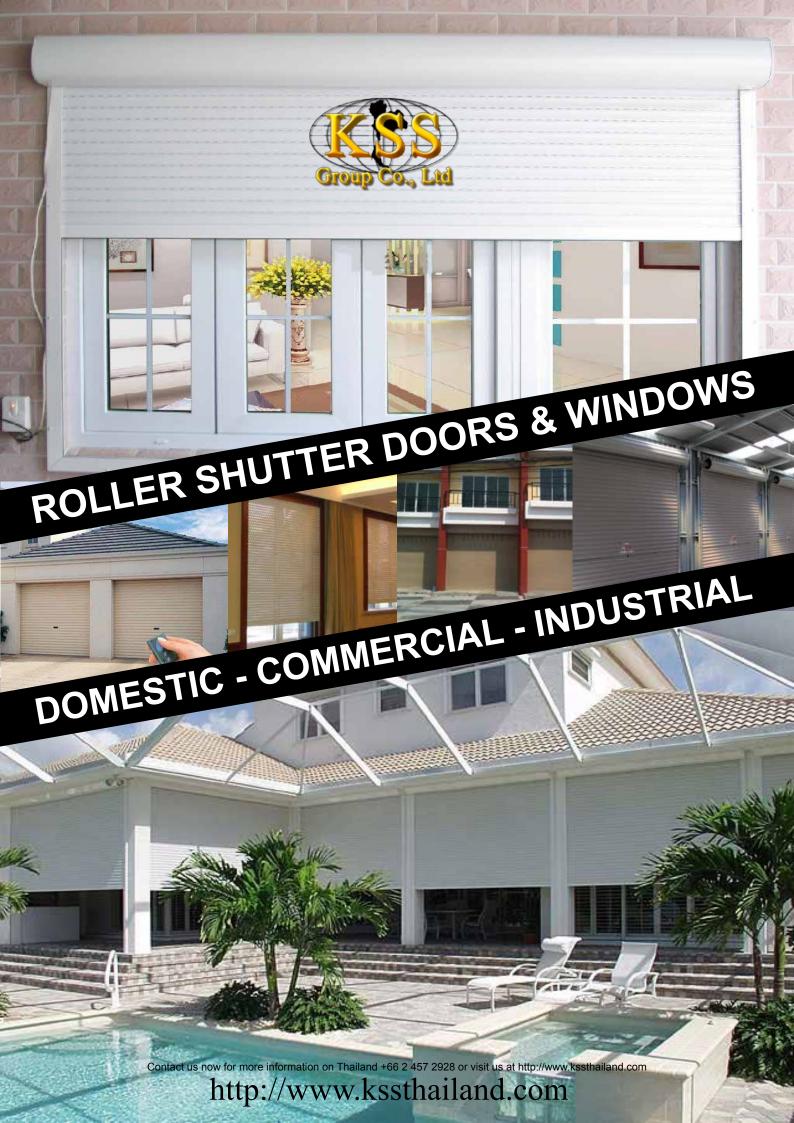

# **Product Range**

### **Domestic Roller Shutters**

High quality, lightweight, modern Aluminium shutters ideal for condominium, villas and properties where style is important.

Daylight saving, antitheft and obstacle protection features.

# **Security Grilles**

Ideal for commercial premises or situations when a stylish open shutter is required. Full grills of partial grills available.

### **Window Shutters**

Aluminium window shutters and optional mosquito nets all in one. Fashionable style with multifunction protection. Secure and Safe

# **Garage Doors**

Elegant doors for all purposes. Roller Shutter of Sectional Garage Doors. Ideal for residential or commercial use.

### **Commercial Shutters**

Stylish shutters and grills ideal for commercial properties. Both internal and external applications. Alarmed and Antitheft features available.

### **Industrial Shutters**

Strong, durable shutters ideal for large properties. Motorized, Chain assisted and Manual options available.