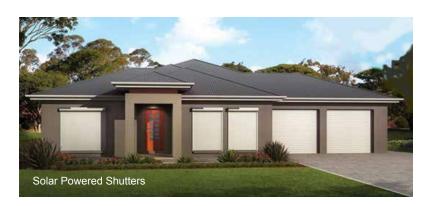

# Window Roller Shutters

Our window shutters are an ideal addition to any property and provide increased security and privacy.

Shutters are fully motorized and can be controlled via remote control, internal switch or even smartphone and PC. Shutters can be fitted with additional sensors such as automatic sun detection to lower when too bright, anti lift and tamper switches. Our unique Daylight Saving Mode enables shutters to be closed fully and still allow light through.

Window shutters can be installed internally or externally and fit almost any opening. KSS Shutters offer a full range of trims and accessories which can be fitted to your shutters to blend into building designs.