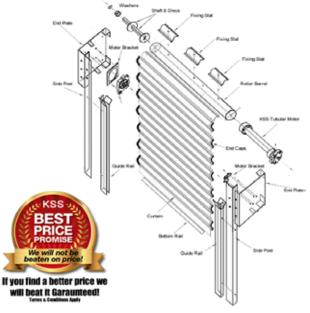

# **Garage Doors (Sectional)**

Our Garage doors are available in either the traditional "Up & Over" style or "Roller Door" style and are manufactured from either Extruded Aluminium profiles, Galvanized Steel Panels or Fiberglass in a wide variety of styles and colours.

What Is A Sectional Door? As the name suggests sectional garage doors are divided into sections.

These sections are comprised of separate horizontal hinged panels manufactured from

Insulated Galvanized Steel Panels or Fiberglass.

The sections travel vertically by means of multiple rollers within a track. As the sections are hinged the entire garage door rises upwards, through

a tight curve and comes to rest in the garage ceiling space parallel to the garage floor.