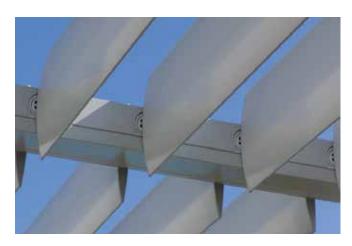

Horizontal shutters are an ideal alternative to glass, plastic or material roofing and can be adjusted instantly to suit your needs. Open or close the roof fully as well as adjust the slates to allow sunlight and airflow through.

### Advantages.

Glass and plastic roofing tend to heat the area underneath while material roofs block the view and direct sunlight. With the adjustable slat horizontal roof you have total flexibility.

# "Fully Retractable and Adjustable with 110 Degrees Of Operation. Can be fitted Horizontally or Vertically"

Shutters can be fitted both Horizontally and Vertically and can be used in locations all year round,