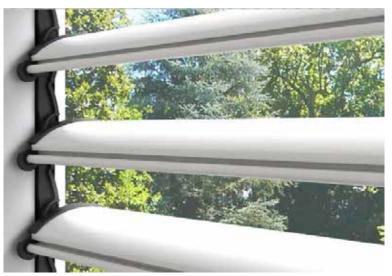

# "A Roller Shutter With Adjustable Slats"

Close the Roller Shutter Louver the same way a standard roller shutter operates

Fully closed the shutter provides excellent privacy and security.

Slats can be opened and closed by remote control. All slats are adjustable by 110 degrees.

KSS Brand new Roller Shutter with Adjustable Slats is a unique product which combines the security of a roller shutter and the benefits of a louver.

The Adjustable slats can be opened up to 110 degrees and all operations are controlled by a simple remote control. All operations are smooth and silent. The sleek, modern design is ideal for situations where security and practicality are required without compromising style and design.

"Sleek Modern Designs To Compliment Your Property"

The Roller Shutter Louver allows you to adjust slats to the desired position to allow light and air to enter the room.

Roller Shutter Louvers are ideal for installations which require a flexible solution as well as security.