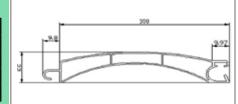

| .7    | 100<br>78 10 |
|-------|--------------|
|       | 22           |
| , , , | 51.5         |