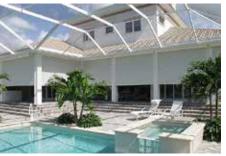

# **Horizontal Shutters & Shading**

Our horizontal shutters are fully motorized and are ideal for areas where design and functionality are crucial. The Horizontal Shutters provide an excellent alternative to glass or other materials.

Horizontal shutters are an ideal alternative to glass, plastic or material roofing and can be adjusted instantly to suit your needs. Open or close the roof fully as well as adjust the slates to allow sunlight and airflow through.

### Advantages.

Glass and plastic roofing tend to heat the area underneath while material roofs block the view and direct sunlight. With the adjustable slat horizontal roof you have total flexibility.

### Modern Design.

The new modern design can be incorporated into your building design and creates an attractive addition to walkways, patios and pool areas.