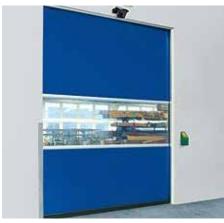

## **High Speed Shutters**

High speed shutters in a variety of materials. Ideal for warehousing and storage units.

# **High Speed Roller Shutters**

Our high speed doors are available in Steel, Aluminium or PVC and are ideal for warehouses, factories, hangars and other large premises where rapid access is required. Widths can be from 5m to over 20 meters

### **High Speed Access.**

We offer a comprehensive range of high speed roller and high speed insulated doors for internal and external installations.

# Save Energy & Reduce Contamination.

Air leakage in industrial premises is a costly expense and ensuring you

have the correct doors in operation is critical to reduce energy costs. The High speed automatic opening and closing of these rapid roll doors will provide valuable energy saving by maintaining the internal room temperature and also reduce contamination from airborne pollution and ingress

of insects and vermin, essential in controlled warehouses and buildings.

With a travel speed of up to 3 metres a second with some doors the operation cycle can be completed in a very short time, keeping the inside atmosphere as stable as possible all year round.

### Access Control.

Access control can be with remote control, radar sensors, ground loops, push button, key cards, digital code pads, finger readers and other devices to suit your individual needs in the warehouse or factory.

# "Reduce Energy And Maintain Room Climate With High Speed Doors"