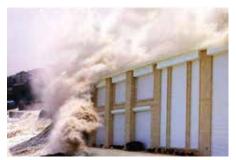

# **Storm Shutters**

Our Storm Shutters are an ideal addition to your property and help protect your home from serious damage during extreme weather.

### **Protect Your Home**

Coastal dwellers know there is nothing more beautiful than the view of the ocean but they also know the awesome power of the sea and strength of the winds coming across this flat open area.

Hurricanes can cause immense damage, with strong winds, flying debris and rain all threatening your home. Windows can shatter and water blown into your property ruining things in minutes.

### **Tough Durable Material.**

KSS shutters are made from extra thick Aluminium or Galvanized Steel to withstand increased pressure. Our storm shutters are tough and durable to ensure maximum protection.

KSS Storm shutters can be fitted to almost any home within a matter of hours and are a worthy investment, giving peace of mind, reducing the risk if damage and in some cases reducing insurance premiums