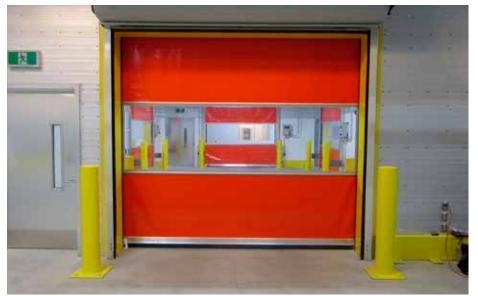

## **High Speed Shutters**

High speed shutters in a variety of materials. Ideal for warehousing and storage units.

# **High Speed Roller Shutters**

Our high speed doors are available in Steel, Aluminium or PVC and are ideal for warehouses, factories, hangars and other large premises where rapid access is required. Widths can be from 5m to over 20 meters

### **High Speed Access.**

We offer a comprehensive range of high speed roller and high speed insulated doors for internal and external installations.

# Save Energy & Reduce Contamination.

Air leakage in industrial premises is a costly expense and ensuring you

have the correct doors in operation is critical to reduce energy costs. The High speed automatic opening and closing of these rapid roll doors will provide valuable energy saving by maintaining the internal room temperature and also reduce contamination from airborne pollution and ingress

of insects and vermin, essential in controlled warehouses and buildings.

With a travel speed of up to 3 metres a second with some doors the operation cycle can be completed in a very short time, keeping the inside atmosphere as stable as possible all year round.

### Access Control.

Access control can be with remote control, radar sensors, ground loops, push button, key cards, digital code pads, finger readers and other devices to suit your individual needs in the warehouse or factory.

# "Reduce Energy And Maintain Room Climate With High Speed Doors"