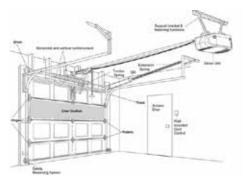

What Is A Sectional Door? As the name suggests sectional garage doors are divided into sections.

These sections are comprised of separate horizontal hinged panels manufactured from

Insulated Galvanized Steel Panels or Fiberglass.

The sections travel vertically by means of multiple rollers within a track. As the sections are hinged the entire garage door rises upwards, through

a tight curve and comes to rest in the garage ceiling space parallel to the garage floor.

The door opens "Up & Over" and can be installed into almost any existing opening.

All doors are operated by remote control and can be fitted with a number of additional sensors such as obstacle protection, auto car detection, and more.