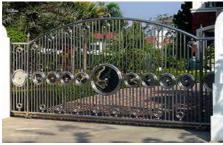

# **Gates**

We provide a full range of manual and automatic gates designed to your specification. Gates are manufactured in Stainless or Standard Steel and can incorporate panels, initials and company logos.

Gates not only add security to your property but they also add style and create an impact on anyone arriving at your premises.

We have a team of fabricators that can create your gates based on

your design or we have a number of standard gates available to choose from.

Gates can be made from Stainless Steel or Standard Steel and can be tubular, square or a combination of both. If you have a company logo we can also incorporate this into the design.

Gates can also have wooden panels or decorative steel sculptures in the design the choice is yours. All gates can be hinged or sliding and can be manual or fully motorized. Motorized gate come with remote control key fobs or you can add optional controls such as pressure pads, key pads and auto sensors

# "Fully Motorized Or Manual Gates Made To Your Design"