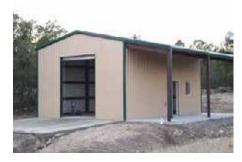

# **Steel Buildings**

We provide a range of pre fabricated steel buildings ideal for a variety of uses from small workshops to large industrial units. We work with you to ensure the building is designed according to your needs.

A prefabricated building is a type of building that consists of several factory-built components or units that are assembled on-site to complete the unit.

Steel Buildings have many advantages that make them one of the most appealing solutions to needing space. Units can be constructed very quickly which translates to impressive overall cost savings.

Steel Buildings Are An Ideal Solution For

Workshops
Self Storage Units
Factory Units
Storage Sheds
Aircraft Hangars
And More....

Steel Building Advantages
Include:Fast Construction Time
Pre Fabricated Units
Less On Site Work Required
Low Cost Materials