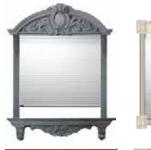

# **Window Roller Shutter Decorative Trims**

We provide a wide range of colours and styles for all our shutters. We also provide a range of easy to fit decorative trims which can be placed over the roller shutter boxes to make them more camouflaged.

We have various designs and can even produce trims to your own design on request.

Decorative trims are made from High Grade Fiberglass and can be colour matched to your requirements.

Our trims can be CLIPPED onto the existing shutters and removed easily if you want to change designs in the future.