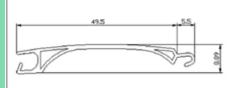

# Model: KSS-33A - 33mm Double Layer Slat

| Material :           | Aluminum |
|----------------------|----------|
| Slat Height :        | 33mm     |
| Nominal Thickness :  | 1.0mm    |
| Weight Per Sqm (M²): | 7.3kg    |
| Slat Per Meter :     |          |

| Maximum Width :            | 2.5m |  |
|----------------------------|------|--|
| Maximum Height :           | 5.0m |  |
| Minimum Roller Diameter :  | 60mm |  |
| Powder Coated or Painted   |      |  |
| Insulated or Non Insulated |      |  |
|                            |      |  |