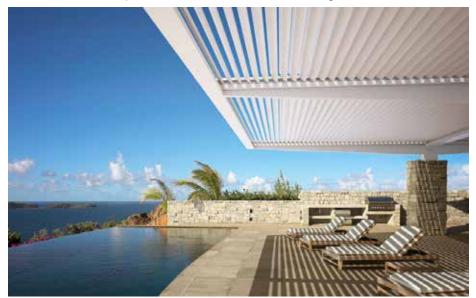

# **Horizontal Shutters & Shading**

Our horizontal shutters are fully motorized and are ideal for areas where design and functionality are crucial. The Horizontal Shutters provide an excellent alternative to glass or other materials.

Horizontal shutters are an ideal alternative to glass, plastic or material roofing and can be adjusted instantly to suit your needs. Open or close the roof fully as well as adjust the slates to allow sunlight and airflow through.

### Advantages.

Glass and plastic roofing tend to heat the area underneath while material roofs block the view and direct sunlight. With the adjustable slat horizontal roof you have total flexibility.

### Modern Design.

The new modern design can be incorporated into your building design and creates an attractive addition to walkways, patios and pool areas.

# "Create Stunning Versatile Areas"